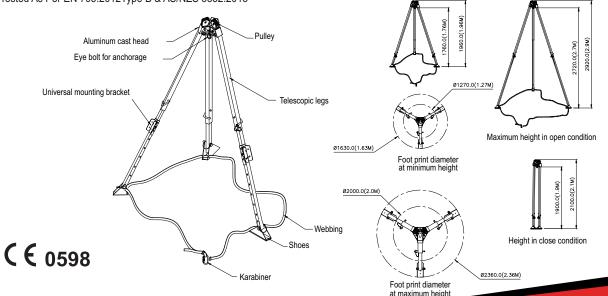

### Features

- Double integral head mounted pulleys which is permanently incorporated in the cast aluminum head of the Tripod and provides independent passing over of cable from a Winch and a Retrieval Block.
- Two auxiliary 15kN eye bolts as attachment points.
- Every Tripod is provided with pre-installed universal mounting attachments to easily mount the Winch and Retrieval Blocks.
- Can be used with Winches AFT730020, AFT730040, when used with AFT710007UW Winch Bracket and Retrieval Blocks AFS510020R and AFS510030R when used with AFT710007UR Retrieval Bracket.
- Adjustable height from 1.76m to 2.90m

## Weight

21.8 kg ± 0.100 Kgs

System Strength

15kN MBS

**Relevant Standards** 

Tested As Per EN 795:2012Type B & AS/NZS 5532:2013

Product Code

Winch Bracket