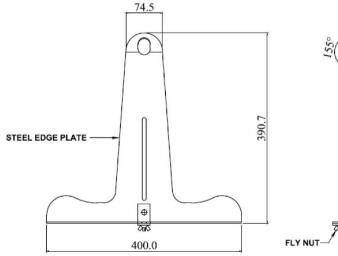

## KSTRONG EDGE TEMPORARY T-BAR ROOF ANCHOR

KStrong T-Bar Steel Anchor allows multi-depth adjustment to suit varying roof cladding profiles allowing the user to work safely on roofs.

## **Features**

- Temporary T-Bar roof anchor provides simple and effective way for roof access onto sheet metal roofs.
- Fits to edge of the roof sheeting (in gutter line).
- By attaching a rope line and throwing the rope to the opposite side of the roof, it means workers can access the roof area and add other fall arrest anchorages on the upper roof area as required.
- Suitable for Trapezoidal and Custom Orb Roof profiles.