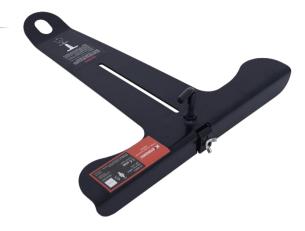

## KSTRONG EDGE TEMPORARY T-BAR ROOF ANCHOR

KStrong T-Bar Steel Anchor allows multi-depth adjustment to suit varying roof cladding profiles allowing the user to work safely on roofs.

## **Features**

- Temporary T-Bar roof anchor provides simple and effective way for roof access onto sheet metal roofs.
- Fits to edge of the roof sheeting (in gutter line).
- By attaching a rope line and throwing the rope to the opposite side of the roof, it means workers can access the roof area and add other fall arrest anchorages on the upper roof area as required.
- Suitable for Trapezoidal and Custom Orb Roof profiles.