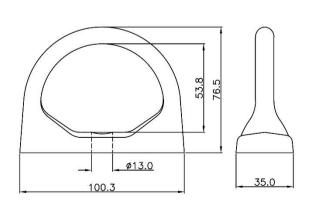

## **Metal Components**

Material : Alloy Steel

Finish : Silver Galvanized

Minimum Strength Breaking : 23kN

### Weight

380.0 gm ±10 gm.