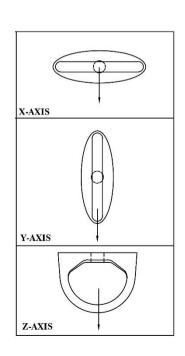

#### **Features**

- Forged Steel alloy single point anchor.
- It can be used to sustain the load impact in all three axis 'X', 'Y', & 'Z'.
- Reusable & extremely durable.
- No sharp edges or burrs that would add additional Roof tops or steel structures.
- Steel Fixing M12 Steel Bolt & Nut Required.
- Concrete Fixing use M12 Chemical Fastener.
- Refer fastener manufacture for installation guide.