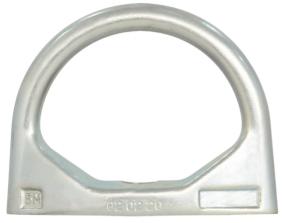

# EDGE KSTRONG SINGLE POINT ANCHOR

AFA930001

Single point anchor is designed to be fixed to Concrete walls, ceilings, Floors, roof tops and steel structures.

#### **Features**

- Forged Steel alloy single point anchor.
- It can be used to sustain the load impact in all three axis 'X', 'Y', & 'Z'.
- Reusable & extremely durable.
- No sharp edges or burrs that would add additional Roof tops or steel structures.
- Steel Fixing M12 Steel Bolt & Nut Required.
- Concrete Fixing use M12 Chemical Fastener.
- Refer fastener manufacture for installation guide.