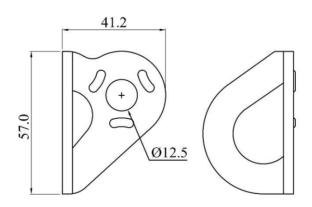

#### **Metal Components**

Material : 316 Stainless Steel

Finish : Polished.

Minimum Strength Breaking : 15 kN.

#### Weight

 $60.0 \text{ gm} \pm 5.0 \text{ gm}$ .