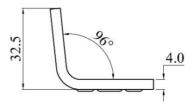

e walls, ceilings, Floors, roof tops and steel structures.

#### **Features**

- Single point anchor is designed to be fixed on Walls, Ceilings, Roof tops or steel structures.
- Compatible with M12 fasteners for fixing purpose.
- Steel Fixing M12 Steel Bolt & Nut Required.
- Concrete Fixing use M12 Chemical Fastener.
- Refer fastener manufacture for installation guide.

#### **How To Use**

Refer to User Instruction Manual





SCAN TO DOWNLOA

#### **Metal Components**

Material : 316 Stainless Steel

Finish : Polished.

Minimum Strength Breaking : 15 kN.



#### Weight

 $60.0 \text{ gm} \pm 5.0 \text{ gm}$ .

#### **System Strength**

15kN MBS

# Tested direction of loading Tested direction

## Tested direction of loading

#### **Relevant Standards**

Tested as per EN795:2012 Type A