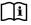

# KSTRONG EDGE SS FLANGE ANCHOR FOR M10 FASTENER

AFA930501

Single point anchor is designed to be fixed to Concrete walls, ceilings, Floors, roof tops and steel structures.

#### **Metal Components**

Material : 316 Stainless Steel

Finish : Polished. Minimum Strength Breaking : 15 kN.