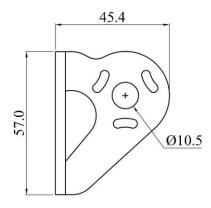

# KSTRONG EDGE SS FLANGE ANCHOR FOR M10 FASTENER

AFA930501

Single point anchor is designed to be fixed to Concrete walls, ceilings, Floors, roof tops and steel structures.

#### **Metal Components**

Material : 316 Stainless Steel

Finish : Polished. Minimum Strength Breaking : 15 kN.

### Weight

 $62.0 \text{ gm} \pm 5.0 \text{ gm}.$ 