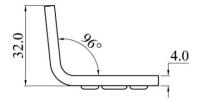

# KSTRONG EDGE SS FLANGE ANCHOR FOR M10 FASTENER

AFA930501

Single point anchor is designed to be fixed to Concrete walls, ceilings, Floors, roof tops and steel structures.

#### **Metal Components**

Material : 316 Stainless Steel

Finish : Polished. Minimum Strength Breaking : 15 kN.