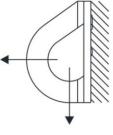

#### **Relevant Standards**

Tested as per EN795:2012 Type A

Tested direction of loading

**C** € 0598