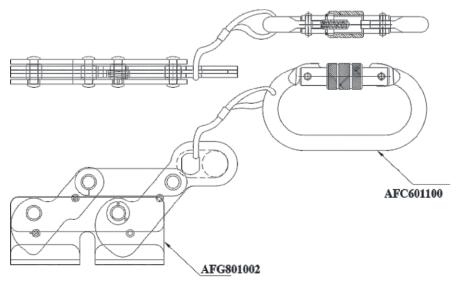

# STAINLESS STEEL ROPE GRAB WITH KARABINER AND WIRE SLING AFF6000

AFG805101

### **Features**

- Stainless Steel Rope Grab AFG801002 permanently linked with a steel Karabiner AFC601100 via a PVC coated SS wire.
- Allows the user to climbing up or down and locks when a fall occurs on the wire anchorage line.
- Automatic locking system.
- Suitable to be used on 8mm 7x19 Stainless Steel Wire Rope.

### **Metal Components**

Rope Grab : 316 Stainless Steel: Polished

Minimum Breaking Strength : 15 kN

Karabiner : Alloy Steel: Galvanized with Golden Yellow/Silver Passivation

Minimum Breaking Strength : 25 kN