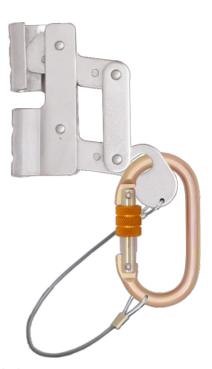

# STAINLESS STEEL ROPE GRAB WITH KARABINER AND WIRE SLING AFF6000

AFG805101

### **Features**

- Stainless Steel Rope Grab AFG801002 permanently linked with a steel Karabiner AFC601100 via a PVC coated SS wire.
- Allows the user to climbing up or down and locks when a fall occurs on the wire anchorage line.
- Automatic locking system.
- Suitable to be used on 8mm 7x19 Stainless Steel Wire Rope.

### **Metal Components**

Rope Grab : 316 Stainless Steel: Polished

Minimum Breaking Strength : 15 kN

Karabiner : Alloy Steel: Galvanized with Golden Yellow/Silver Passivation

Minimum Breaking Strength : 25 kN