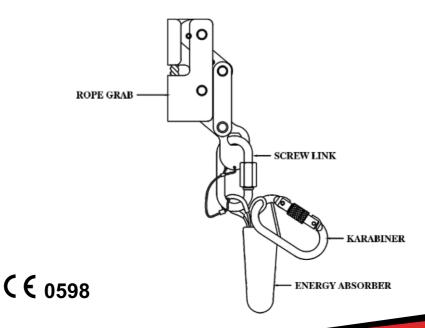

#### **Features**

- Stainless Steel Rope Grab AFG801002 with shock absorber permanently linked with a steel Karabiner AFC601100 via a PVC coated SS wire.
- Allows the user to climbing up or down and locks when a fall occurs on the wire anchorage line, whilst reducing the impact on the user.
- Automatic locking system
- Simple opening and closing system.
- Suitable to be used on 8mm 7x19 (5/16") Stainless Steel Wire Rope.

### **Metal Components**

Rope Grab : 316 Stainless Steel: Polished

Minimum Breaking Strength : 15 kN (3372 lbs)

Karabiner & Screw Link : Alloy Steel: Galvanized with Golden

Yellow/Silver Passivation

Minimum Breaking Strength : 23 kN (5000 lbs)

Shock Absorber : Polyester Webbing