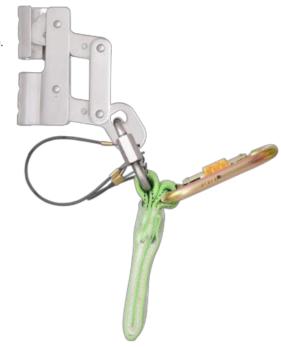

#### **Features**

- Stainless Steel Rope Grab AFG801002 with shock absorber permanently linked with a steel Karabiner AFC601100 via a PVC coated SS wire.
- Allows the user to climbing up or down and locks when a fall occurs on the wire anchorage line, whilst reducing the impact on the user.
- Automatic locking system
- Simple opening and closing system.
- Suitable to be used on 8mm 7x19 (5/16") Stainless Steel Wire Rope.

### **Metal Components**

Rope Grab : 316 Stainless Steel: Polished

Minimum Breaking Strength : 15 kN (3372 lbs)

Karabiner & Screw Link : Alloy Steel: Galvanized with Golden

Yellow/Silver Passivation

Minimum Breaking Strength : 23 kN (5000 lbs)

Shock Absorber : Polyester Webbing