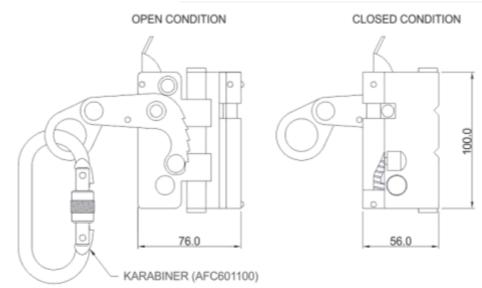

# REMOVABLE STEEL ROPE GRAB

## Features

- Equipped with steel Karabiner (AFC601100) for attachment with the harness of user.
- Moving Rope Grab (AFG801001) on flexible anchorage line.
- Moves along with the user climbing up or down and locks him in the case of a fall.
- Double safety opening system.
- Automatic locking system.
- Manual auto locking lever.
- Suitable for 14mm & 16mm Twisted Rope Anchorage line.