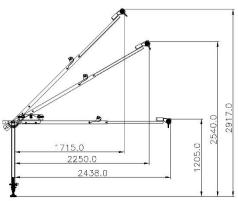

## Relevant Standards

Conforms to EN 795:2012 TYPE A & AS/NZS 5532:2013

| MINIMUM EXTENSION (2017mm) |        |        | FULL EXTENSION (2634mm) |        |        |
|----------------------------|--------|--------|-------------------------|--------|--------|
| POSITION                   | HEIGHT | REACH  | POSITION                | HEIGHT | REACH  |
| Lower                      | 2438mm | 1205mm | Lower                   | 1822mm | 1205mm |
| Middle                     | 2250mm | 2540mm | Middle                  | 1570mm | 2108mm |
| Upper                      | 1715mm | 2917mm | Upper                   | 1279mm | 2481mm |

FULL EXTENSION POSITIONS