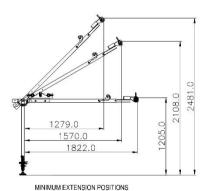

## Relevant Standards

Conforms to EN 795:2012 TYPE A & AS/NZS 5532:2013

| MINIMUM EXTENSION (2017mm) |        |        | FULL EXTENSION (2634mm) |        |        |
|----------------------------|--------|--------|-------------------------|--------|--------|
| POSITION                   | HEIGHT | REACH  | POSITION                | HEIGHT | REACH  |
| Lower                      | 2438mm | 1205mm | Lower                   | 1822mm | 1205mm |
| Middle                     | 2250mm | 2540mm | Middle                  | 1570mm | 2108mm |
| Upper                      | 1715mm | 2917mm | Upper                   | 1279mm | 2481mm |