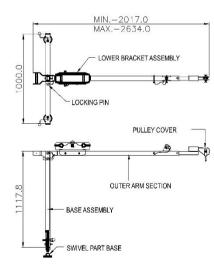

#### Features

.

- Ideally suited for vertical and horizontal confirmed Space entries with a suitable anchor point, either located above or with side entry gantry access points with limited overhead clearance.
- Swivel eye at the end of cantilever to be used to be attached to rated anchor point.
- Comes with mounting brackets which are compatible with KStrong winches or Type 3 retrieval Blocks.
- Cantilever arm is adjustable at 3 defined points -refer below.
- Allows the user to remain at a safe distance from any hazards.

**[**]i

- Designed for lifting, lowering and positioning of personnel.
- Fully adjustable feet to ensure the system is level.