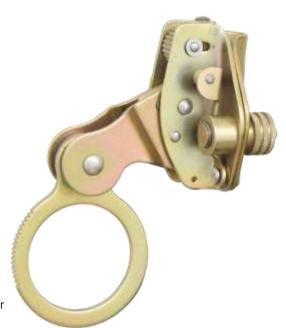

# OPENABLE STEEL ROPE GRAB (ANTI PANIC)

#### **Features**

- Moving Rope Grab (AFG801013) on flexible anchorage line.
- Moves along with the user climbing up or down and locks him in the case of a fall.
- Suitable for 11mm & 12mm Kernmantle rope.
- Suitable for 14mm & 16mm Twisted rope..
- Galvanized steel openable Rope Grab with a unique Anti Panic feature and a connecting eye of diameter 50mm.