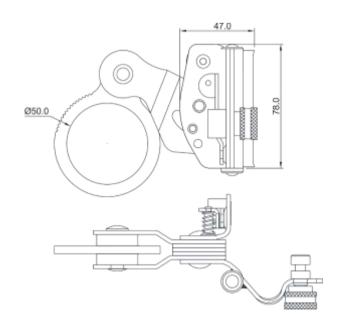

#### **Features**

- Moving Rope Grab (AFG801013) on flexible anchorage line.
- Moves along with the user climbing up or down and locks him in the case of a fall.
- Suitable for 11mm & 12mm Kernmantle rope.
- Suitable for 14mm & 16mm Twisted rope..
- Galvanized steel openable Rope Grab with a unique Anti Panic feature and a connecting eye of diameter 50mm.

## **Metal Components**

Material : High Strength Alloy Steel

Finish : Golden Yellow Galvanized for better

finish & corrosion protection.

515 gm + 10 gm