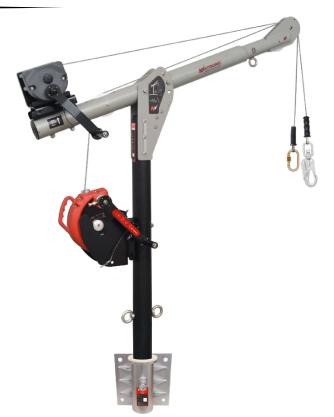

## AFT751031

## MODULAR DAVIT WITH WALL MOUNTING BASE

## FEATURES

- The Extreme Wall Mounted Davit breaks down into two components for easy storage, transport and setup. No tools are required for assembly.
- Wall Mount Bases are designed to be mounted to concrete or steel structure.
- Base Installation must be approved to local regulations by a qualified engineer.

| Product Code                     | Picture | Bracket used<br>for Mounting                  |  |
|----------------------------------|---------|-----------------------------------------------|--|
| Winch Bracket<br>AFT710007UW     |         | Winch<br>AFT730020,<br>AFT730040              |  |
| Retrieval Bracket<br>AFT710007UR |         | Retrieval Blocks<br>AFS510020R,<br>AFS510030R |  |