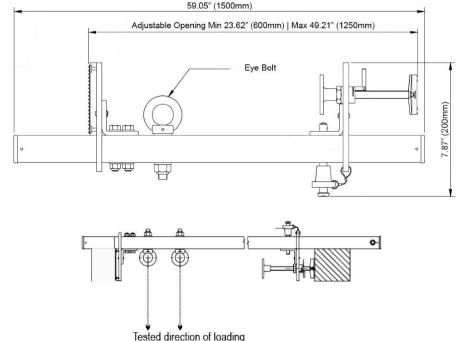

# **Features**

- The Door Anchor can be installed by just compressing it against the door or window frame, jamming itself between the two vertical sides.
- The Arms of the Door Anchor are adjustable, enabling installation on door window frames of width from 60.0 cm to 125.0 cm.
- Fast and easy Installation with built in adjustment knob hence no tools or drilling is required.
- Extremely portable design for easy transport, storage and usage.
- Provided with two separate eye bolts enabling anchorage by two personnel at the same time.