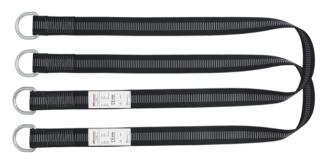

 Has 2 Cross Arm Straps each to tie off to the structure where the anchorage is required.

Suitable for upto 2 users

#### **Material**

Rope Line : 16 mm Kernmantle Rope

Tensioner : Aluminum Alloy & Stainless Steel

O Rings : Forged Alloy Steel

MBS 23kN

Karabiners : Galvanized Steel

MBS 40kN

Cross Arm Strap : Polyester 44mm, MBS 25kN

AFA920115(1.5M)