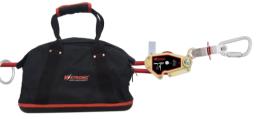

# KSTRONG WRANGLER 25M 2 MAN ADJUSTABLE HORIZONTAL LIFELINE SYSTEM

AFA940012

## **Features**

- Light Weight quick and easy to install, reusable Horizontal lifeline system
- 2 Steel O-Rings to enable the user to easily attach the Lanyard of his Harness to the Lifeline using a Connector.
- Has unique tension indicator for creating an adequate tension in the line.
   Once the required tension is achieved, the disc on the tension indicator rotates freely, indicating the line is ready to use.

 Has 2 Cross Arm Straps each to tie off to the structure where the anchorage is required.

Suitable for upto 2 users

#### **Material**

Rope Line : 16 mm Kernmantle Rope

Tensioner : Aluminum Alloy & Stainless Steel

O Rings : Forged Alloy Steel

MBS 23kN

Karabiners : Galvanized Steel

MBS 40kN

Cross Arm Strap : Polyester 44mm, MBS 25kN