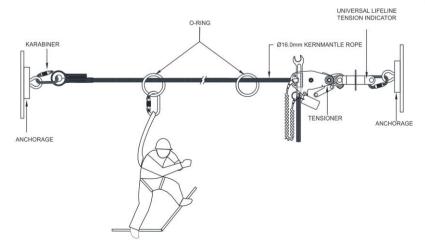

## **Features**

- Light Weight quick and easy to install, reusable Horizontal lifeline system
- 2 Steel O-Rings to enable the user to easily attach the Lanyard of his Harness to the Lifeline using a Connector.
- Has unique tension indicator for creating an adequate tension in the line.
   Once the required tension is achieved, the disc on the tension indicator rotates freely, indicating the line is ready to use.

 Has 2 Cross Arm Straps each to tie off to the structure where the anchorage is required.

Suitable for upto 2 users

#### **Material**

Rope Line : 16 mm Kernmantle Rope

Tensioner : Aluminum Alloy & Stainless Steel

O Rings : Forged Alloy Steel

MBS 23kN

Karabiners : Galvanized Steel

MBS 40kN

Cross Arm Strap : Polyester 44mm, MBS 25kN

## **System Strength and Span**

Minimum Breaking Strength : 25kN
Minimum Span : 5m
Maximum Span : 25m