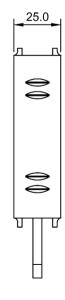

# FIXED STEEL ROPE GRAB

### **Features**

- Moving Rope Grab (AFG801005) on flexible anchorage line.
- Moves along with the user climbing up or down and locks him in the case of a fall.
- Automatic locking system.
- Suitable for 12mm Kernmantle rope.
- Suitable for 14mm & 16mm Twisted rope