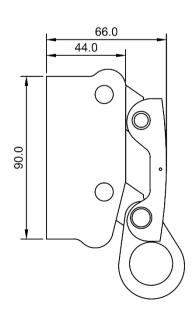

# FIXED STEEL ROPE GRAB

### **Features**

- Moving Rope Grab (AFG801005) on flexible anchorage line.
- Moves along with the user climbing up or down and locks him in the case of a fall.
- Automatic locking system.
- Suitable for 12mm Kernmantle rope.
- Suitable for 14mm & 16mm Twisted rope

### **Metal Components**

Material : High Strength Steel.

Finish : Golden Yellow Galvanized for better

finish & Corrosion Protection.