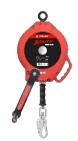

### Range of Accessories

Retrieval Retractable Blocks (AFS510020R / AFS510030R

Winch (AFT730120/ AFT730140)

Davit Bracket (AFT7500B20) for AFS510020R

Floor mounting Bracket (AFT7500BF)

Davit Bracket (AFT7500B30) for AFS510030R