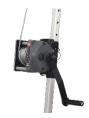

### **Features**

- Robust Stainless Steel for high corrosion resistance
- 360-degree swivel whilst on the mounting base or wall mount base
- The 15kn Cantilever arm has 3 defined adjustment points providing greater reach and access (refer image below)
- Twin anchorage points on cantilever arm rated at 15kN for fall arrest
- Single point Anchor point rated at 21kn at base of Mast allowing for two users to connect
- The davit is interchangeable between floor and wall mounts
- Compatible with the Brute Winch and the Brute Type 3 Rescue Retrieval winch
- Developed for use in safety and rescue as well as for lifting and lowering loads

### Range of Accessories

Retrieval Retractable Blocks (AFS510020R / AFS510030R

Winch (AFT730120/ AFT730140)

Davit Bracket (AFT7500B20) for AFS510020R

Floor mounting Bracket (AFT7500BF)

Davit Bracket (AFT7500B30) for AFS510030R