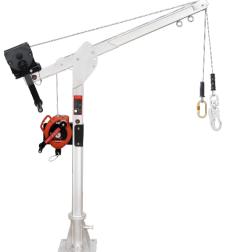

# EXTREME STAINLESS STEEL DAVIT

KStrong Extreme Stainless-Steel Davit has been designed to provide the user with a safe and secure system when working in Confined Spaces. Ideally suited for corrosive and wet environments such as Water treatment plants, Shipping and Food Processing plants.

### **Features**

- Robust Stainless Steel for high corrosion resistance
- 360-degree swivel whilst on the mounting base or wall mount base
- The 15kn Cantilever arm has 3 defined adjustment points providing greater reach and access (refer image below)
- Twin anchorage points on cantilever arm rated at 15kN for fall arrest
- Single point Anchor point rated at 21kn at base of Mast allowing for two users to connect
- The davit is interchangeable between floor and wall mounts
- Compatible with the Brute Winch and the Brute Type 3 Rescue Retrieval winch
- Developed for use in safety and rescue as well as for lifting and lowering loads

# Middle Setting Lower Setting Lower Setting Rotation Possible 0.8 m 1.1 m 1.25 m