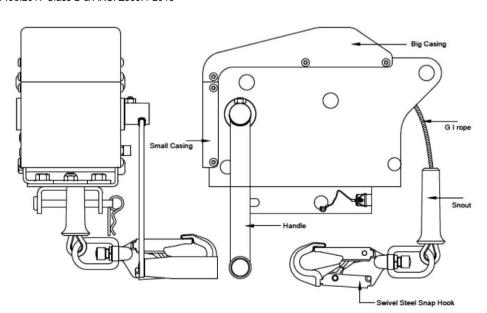

# EXTREME PERSONAL WINCH 35M

KStrong Extreme Winches have been designed for lifting and lowering, ideal for a range of applications including confined space work, rescue, positioning and personnel/material handling.

#### **Features**

- Material or man-lifting rescue winch.
- Comes with an independent reel mode for quick and easy installation of the winch.
- Equipped with a secondary brake mechanism which reduces the dynamic load impact felt on the user in the event of a fall, to less than 6 kN.
- Comes with universal mounting bracket to attach the Extreme Davits and Tripods for quick and easy installation
- Handle rotating mechanism for lifting or lowering.

## **Metal Components**

Body : Alloy Steel
Finish : ED Coated (Black)

Rated Load Capacity : As per EN 1496:140 kgs

As per machine directive 2006/42/EC: 250 kgs

Wire Cable : 6 mm Galvanized Steel

Steel Snap Hook : 23kN MBS