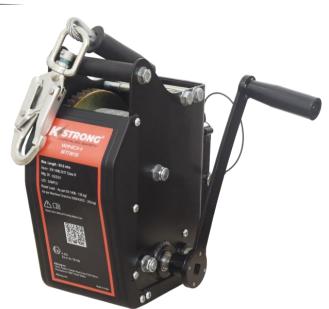

# EXTREME PERSONAL WINCH 35M

KStrong Extreme Winches have been designed for lifting and lowering, ideal for a range of applications including confined space work, rescue, positioning and personnel/material handling.

#### **Features**

- Material or man-lifting rescue winch.
- Comes with an independent reel mode for quick and easy installation of the winch.
- Equipped with a secondary brake mechanism which reduces the dynamic load impact felt on the user in the event of a fall, to less than 6 kN.
- Comes with universal mounting bracket to attach the Extreme Davits and Tripods for quick and easy installation
- Handle rotating mechanism for lifting or lowering.

## **Metal Components**

Body : Alloy Steel
Finish : ED Coated (Black)

Rated Load Capacity : As per EN 1496:140 kgs

As per machine directive 2006/42/EC: 250 kgs

Wire Cable : 6 mm Galvanized Steel

Steel Snap Hook : 23kN MBS

#### Weight

15.25kgs ± 0.10kgs