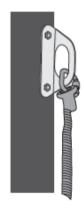

LANGE ANCHOR USED WITH TWO M10 FASTENERS

Single point anchor is designed to be fixed to Concrete walls, ceilings, Floors, roof tops and steel structures. Can be loaded on all 3 Axis.

#### **Features**

- Single point anchor is designed to be fixed on Walls, Ceilings, Roof tops or steel structures.
- Compatible with M10 fasteners for fixing purpose.
- Steel Fixing 2 x M10 Steel Bolt & Nut Required.
- Concrete Fixing use M10 Chemical Fastener.
- Refer fastener manufacture for installation guide.

## **How To Use**

Refer to User Instruction Manual







# **Metal Components**

Material : 316 Stainless Steel

Finish : Polished.

Minimum Strength Breaking : 23 kN.



# Weight

311.0 gms ± 5.0 gm.

## **System Strength**

23kN MBS

## **Relevant Standards**

Tested as per EN795:2012 Type A





Tested to withstand load from all the 3-axes

**C** € 0598