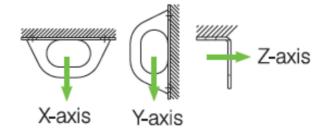

# KSTRONG EDGE SS FLANGE ANCHOR USED WITH TWO M10 FASTENERS

Single point anchor is designed to be fixed to Concrete walls, ceilings, Floors, roof tops and steel structures. Can be loaded on all 3 Axis.

## **Relevant Standards**

Tested as per EN795:2012 Type A

Tested to withstand load from all the 3-axes

**C** € 0598