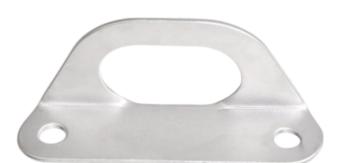

# KSTRONG EDGE SS FLANGE ANCHOR USED WITH TWO M10 FASTENERS

Single point anchor is designed to be fixed to Concrete walls, ceilings, Floors, roof tops and steel structures. Can be loaded on all 3 Axis.

#### **Features**

- Single point anchor is designed to be fixed on Walls, Ceilings, Roof tops or steel structures.
- Compatible with M10 fasteners for fixing purpose.
- Steel Fixing 2 x M10 Steel Bolt & Nut Required.
- Concrete Fixing use M10 Chemical Fastener.
- Refer fastener manufacture for installation guide.