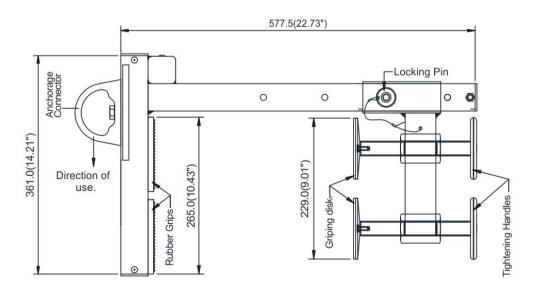

# KSTRONG EDGE PARAPET ADJUSTABLE CLAMP ANCHOR 60MM - 360MM

AFA930101

KStrong Parapet Anchor provides a safe anchorage point on Parapets and facades for use on various structures.

#### **Features**

- Provides a movable Anchorage Point using the length of the
- Parapet anchor with extended movable arm which allows installation on the parapet with molding on outer edge.
- Anchor t be installed on the parapet of a building allowing the anchor point to protrude from the top of outside facade of the building.
- Suitable to be installed on varying thickness of the parapet. Width adjustment feature provided.
- Tightening on to the parapet by use of rubber pads.
- Adjustment 60mm -360mm.