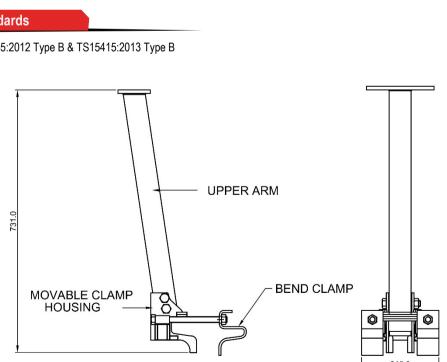

#### **Relevant Standards**

Conforms to EN 755:2012 Type B & TS15415:2013 Type B