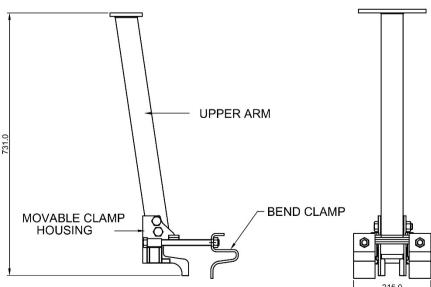

# EDGE KSTRONG EDGE FIX ANCHOR POST

KStrong offers a portable and extremely easy to install Anchor Post for installation of Horizontal Line on steel construction I-Beam sections.

#### **Features**

- Provides a movable Anchorage Point using the length of the beam
- Span lengths are adjustable with the help of intermediates.
- The post comes with a unique tilted design to allow unobstructed movement of the user during the construction of roofs or metal structure.
- Can be used by maximum 4 users simultaneously.
- Compatible with beam having flange width of 150.0 mm to 220.0 mm.
- Comes with universal extremity plate AFF113710 for making connections.