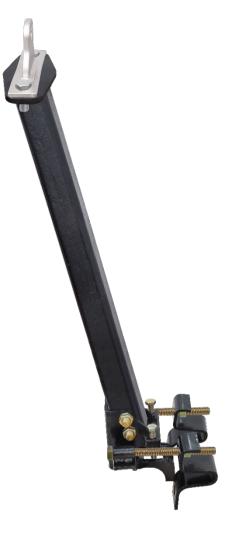

# EDGE KSTRONG EDGE FIX ANCHOR POST

KStrong offers a portable and extremely easy to install Anchor Post for installation of Horizontal Line on steel construction I-Beam sections.

#### **Features**

- Provides a movable Anchorage Point using the length of the beam
- Span lengths are adjustable with the help of intermediates.
- The post comes with a unique tilted design to allow unobstructed movement of the user during the construction of roofs or metal structure.
- Can be used by maximum 4 users simultaneously.
- Compatible with beam having flange width of 150.0 mm to 220.0 mm.
- Comes with universal extremity plate AFF113710 for making connections.

### **Metal Components**

High Strength Alloy Steel Material

Finish ED coated black

Minimum Breaking Strength 15kN