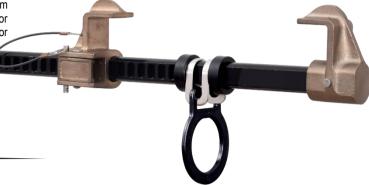

# KSTRONG EDGE BEAM CLAMP ANCHOR 90MM - 340MM

AFA930401

KStrong sliding Beam clamp anchors attach to structural steel and beams to create a moveable anchor point.

### **Features**

- Adjustable to suit different beam flanges from 90mm to 340mm
- Once installed, the D-ring on the aluminum bar of the Beam Anchor can be used for connection with a variety of connectors for suitable
- Light Weight
- Suitable for one person