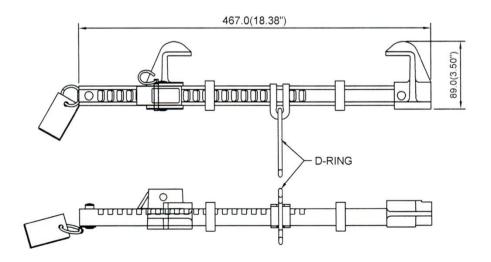

### **Features**

- Adjustable to suit different beam flanges from 90mm to 340mm
- Once installed, the D-ring on the aluminum bar of the Beam Anchor can be used for connection with a variety of connectors for suitable
- Light Weight
- Suitable for one person

### **Metal Components**

Material : Aluminum Alloy & Brass

Finish : Anodised Minimum Breaking Strength : 23kN

### Weight

1.872 Kg ± 0.020 Kg