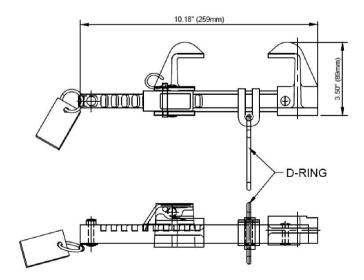

#### **Features**

- Adjustable to suit different beam flanges from 75mm to 150mm.
- Once installed, the D-ring on the aluminium bar of the Beam Anchor can be used for connection with a variety of connectors for suitable.
- Light Weight.
- Suitable for one person

### **Metal Components**

Material : Aluminum Alloy & Brass

Finish : Anodised Minimum Breaking Strength : 23kN