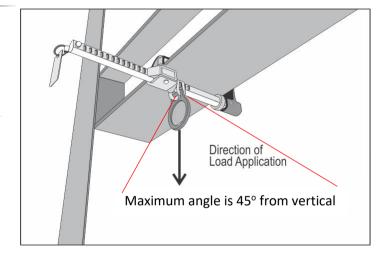

## KSTRONG EDGE BEAM CLAMP ANCHOR 75MM - 150MM

AFA930411

KStrong sliding Beam clamp anchors attach to structural steel and beams to create a moveable anchor point.

#### **Features**

- Adjustable to suit different beam flanges from 75mm to 150mm.
- Once installed, the D-ring on the aluminium bar of the Beam Anchor can be used for connection with a variety of connectors for suitable.
- Light Weight.
- Suitable for one person



## **How To Use**

Refer to User Instruction Manual



### **Metal Components**

Material : Aluminum Alloy & Brass

Finish : Anodised Minimum Breaking Strength : 23kN

#### Weight

1.56 Kg ± 0.020 Kg

#### **System Strength**

23kN MBS

# Relevant Standards

Tested as per EN 795:2012 Type B & ANSI Z359.18-2017 Type A





**C** € 0598