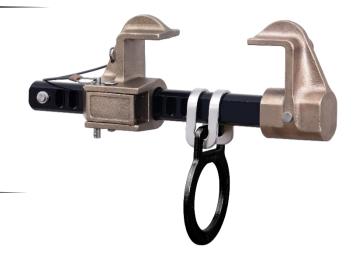

## KSTRONG EDGE BEAM CLAMP ANCHOR 75MM - 150MM

AFA930411

KStrong sliding Beam clamp anchors attach to structural steel and beams to create a moveable anchor point.

#### **Features**

- Adjustable to suit different beam flanges from 75mm to 150mm.
- Once installed, the D-ring on the aluminium bar of the Beam Anchor can be used for connection with a variety of connectors for suitable.
- Light Weight.
- Suitable for one person