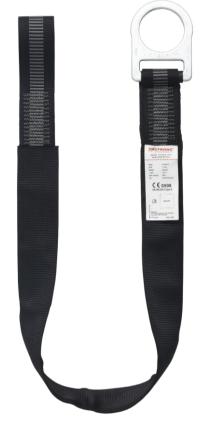

# CONCRETE ANCHOR STRAP C/W D RING & LOOP 1.07M

#### **Features**

- Heavy-duty concrete anchor strap with wear sleeve.
- Protective Wear Pad covering the load bearing face of the webbing providing added abrasion resistance.
- D-Ring at one end and textile loop at the other end.