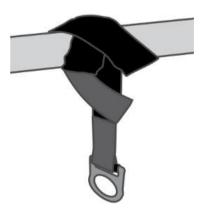

# CONCRETE ANCHOR STRAP C/W D RING & LOOP 1.07M

#### **Features**

- Heavy-duty concrete anchor strap with wear sleeve.
- Protective Wear Pad covering the load bearing face of the webbing providing added abrasion resistance.
- D-Ring at one end and textile loop at the other end.

## **How To Use**

Refer to User Instruction Manual



# Webbing

#### **Stitching Thread**

Material : High-tenacity Polyester

# **D-Ring**

Material : Alloy Stee

Finish : Silver Passivation / Golden Yellow Galvanized

Minimum Breaking Strength : 23 kN



## Weight

430 gm <u>+</u>10 gm

## **Relevant Standards**

EN 795:2012 Type B