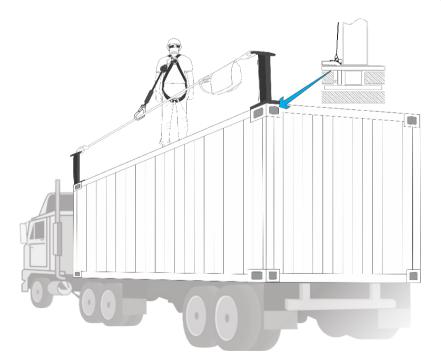

# CONTAINER ANCHOR POST WITH SWIVEL EYE

The Container Anchor post has been designed to provide a temporary anchor for working on top of 20ft & 40ft shipping containers.

### **Features**

- Provides a Temporary anchor for working on top of Shipping Containers.
- Can be used as a stand-alone anchor post.
- Can be used as end posts for a Horizontal Lifeline on top of the container.
- Comes with side lock and tag line for easy and safe installation by one person.
- Supplied with carry handle for safe transportation.