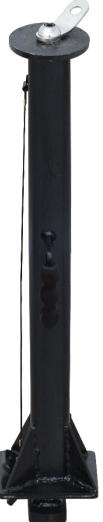

### **Features**

- Provides a Temporary anchor for working on top of Shipping Containers.
- Can be used as a stand-alone anchor post.
- Can be used as end posts for a Horizontal Lifeline on top of the container.
- Comes with side lock and tag line for easy and safe installation by one person.
- Supplied with carry handle for safe transportation.

### **Metal Components**

Material : High Strength Alloy Ste

Finish : ED Coated Black

Minimum Breaking Strength : 15 kN

## Weight & Height

Weight - 14.53 kg ± 0.050 kgs. Height - 935mm (not including lug)