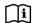

# ALUMINUM OPENABLE TYPE ROPE GRAB FOR 11MM KERNMANTLE ROPE

# **Features**

- Moving Rope Grab (AFC801011) on flexible anchorage line
- Moves along with the user climbing up or down and locks him in the case of a fall.
- Automatic Locking System.
- Suitable to with 10.5mm, 11mm and 12mm Kernmantle ropes.

# **Relevant Standards**

EN 353-2:2002, EN 358:2018 & EN 354:2010

**C** € 0598