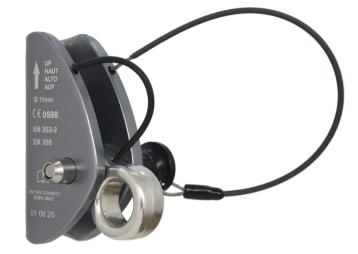

### **Metal Components**

Material : Aluminum Alloy
Finish : CED Coating Black

Minimum Breaking Strength : 15 kN

# Weight

181 gm <u>+</u> 10 gm