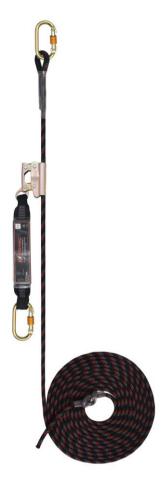

# KERNMANTLE ANCHORAGE LINE WITH SHOCK ABSORBER 20M

#### **Features**

- KStrong Anchorage Lines allow adjustability and movement in horizontal and vertical planes.
- 12mm Kernmantle Anchorage line is equipped with energy absorber, Rope grab (AFG801005) & steel Karabiner (AFC601100) for easy attachment to users the harness.
- The Anchorage line can be attached to anchor points, static lines or even used in conjunction with an anchor sling.
- The Anchorage Lines come in a variety of lengths from 5m to 100m.