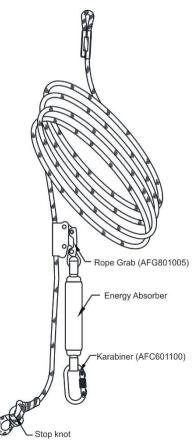

#### **Features**

- KStrong Anchorage Lines allow adjustability and movement in horizontal and vertical planes.
- 12mm Kernmantle Anchorage line is equipped with energy absorber, Rope grab (AFG801005) & steel Karabiner (AFC601100) for easy attachment to users the harness.
- The Anchorage line can be attached to anchor points, static lines or even used in conjunction with an anchor sling.
- The Anchorage Lines come in a variety of lengths from 5m to 100m.

#### Material

Anchorage Line : 12 mm

Kernmantle Rope

Rope Grab : Galvanized Steel

MBS 15kN

Karabiners : Galvanised Steel

MBS 25kN

#### Weight

3490 gm ±50 gm

(Rope grab + Energy Absorber + Karabiner)