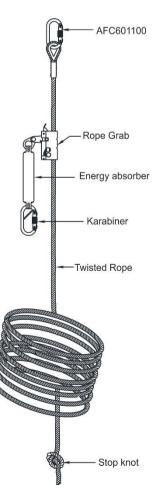

#### **Features**

- This Fall Arrest system comprises of 14mm Polyamide.
  Twisted rope anchorage line with an openable Rope Grab made of Alloy Steel.
- AFA950201 comes with openable galvanized steel Rope Grab having a connecting eye of diameter 25mm.
- Simple opening / closing and automatic locking by a double security system.
- The Anchorage line has one side connector AFC601100 and the other side a stop knot.

#### Material

Twisted Rope : 14n

Polyamide Twisted Rope

Rope Grab : Alloy Steel

MBS 15kn

Karabiners : Galvanised Steel

MBS 25kn